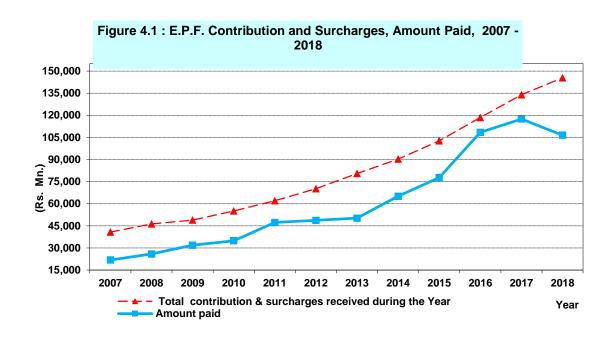

| 145,364                                                    | 2,559,319                                 | 15,923,959                             | 9.50                 | 151,454                      | 106,497        |

Source: Department of Labour - E.P.F. Division

Note: No. of Benefit payments - Including 30% payments.

N.A.-Not Available

\* Provisional

The Employees' Provident Fund, was established in 1958 and provides benefits to the workers in the Private Sector and Semi-Government Sector. The above table gives the number of employers who contributed to the fund and other related information. The number of employers who contributed to the fund was 78,977, and 145,364 Million Rupees have received as contribution and surcharges in the year 2018.



The total contribution and surcharges received have being rapidly increased in the period according to above chart.

Table 4.4: Receipt and Payment of Employees' Trust Fund, 2007 – 2018

|      | Contribution<br>Surcharge Rec             |                             | Interest                | Total Cla           | ims Paid                    |                        | Insurance<br>ns Paid      |
|------|-------------------------------------------|-----------------------------|-------------------------|---------------------|-----------------------------|------------------------|---------------------------|
| Year | Number of<br>Employers<br>(Approximately) | Amount<br>(Rs.<br>Millions) | Rate<br>Declared<br>(%) | Number<br>of Claims | Amount<br>(Rs.<br>Millions) | Number<br>of<br>Claims