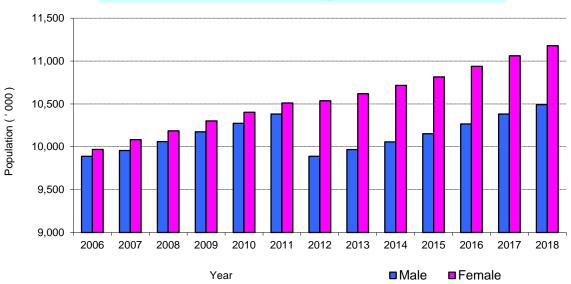

*Table 1.4*: Estimated Mid-Year Population in Sri Lanka by Sex, 2006 – 2018

Population

Sex Ratio

| Year  | Male<br>('000) | Female<br>('000) | Total<br>('000) |
|-------|----------------|------------------|-----------------|
| 2006  | 9,889          | 9,969            | 19,858          |
| 2007  | 9,956          | 10,083           | 20,039          |
| 2008  | 10,060         | 10,186           | 20,246          |
| 2009  | 10,174         | 10,302           | 20,476          |
| 2010  | 10,273         | 10,402           | 20,675          |
| 2011  | 10,381         | 10,511           | 20,892          |
| 2012  | 9,888          | 10,537           | 20,425          |
| 2013* | 9,966          | 10,619           | 20,585          |
| 2014* | 10,056         | 10,715           | 20,771          |
| 2015* | 10,151         | 10,815           | 20,966          |
| 2016* | 10,265         | 10,938           | 21,203          |
| 2017* | 10,382         | 11,062           | 21,444          |
| 2018* | 10,492         | 11,178           | 21,670          |

Table 1.4 indicates the estimated mid year population by sex in Sri Lanka during the period of 2006–2018. Population data for intercensal period were estimated by considering the latest previous Census information.

Figure 1.3: Estimated Mid Year Population by Sex, 2006 - 2018

The above chart shows the estimated mid-year population by sex. The population has gradually increased in the period from 2006 to 2011 with same gender gap according to Census of Population in the year 2001 for the estimations. However, the gender pattern has changed from 2012 onwards according to the Census of Population and Housing in 2012.