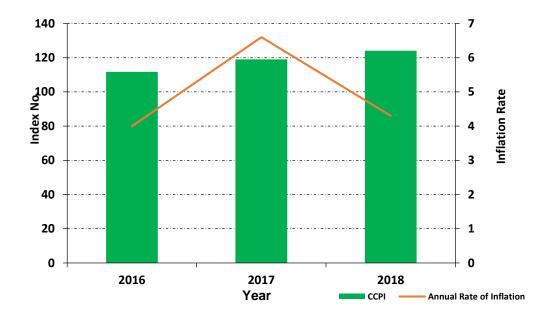

se** 2.5 107.8 118.0 127.2 6. Health 4.4 126.0 144.2 158.2 7. Transport 10.6 92.9 96.9 105.8 8. Communication 3.3 110.0 119.8 118.0 9. Recreation and Culture 107.4 1.3 109.9 112.9 10. Education 5.9 112.8 129.0 140.6 11.Restaurants and Hotels 5.1 107.2 116.4 127.8 3.3 12. Miscellaneous Goods and Services 118.5 134.0 139.4

Source: Department of Census and Statistics

The above table gives the Colombo Consumer's Price Indices (Base: 2013 = 100) for the period of 2016 to 2018. The index has increased in figure 119.0 to 124.1 by 9.6 percent (5.1 units). In major groups such as Food, Clothing and Footwear, Alcoholic Beverages, Tobacco, and Education have observed a remarkable increase during this period.

Figure 3.1: New Colombo Consumer's Price Index and Annual Rate of Inflation, 2016 - 2018



The National Consumer Price Index - NCPI (Base 2013=100), is based on data from the Household Income and Expenditure Survey (HIES) conducted in 2012/13. The 2012/13 HIES included all types of consumption expenditure by household, and was broadly representative of all households in the country. The total monthly value of the base period expenditure level on the basket of goods and services in the NCPI (Base 2013=100) is Rs. 32,142.69 and the value of one index point was Rs. 321.42 (Rs. 32,142.69/100). This consumption basket contains 105 sub-groups in 12 major groups of goods and services. Average household size was 3.9 for NCPI though it was 4.1 for CCPI (N) in 2006/07.

Monthly household expenditures for Alcoholic Beverages and Tobacco as well as Restaurants and Hotels were newly includ