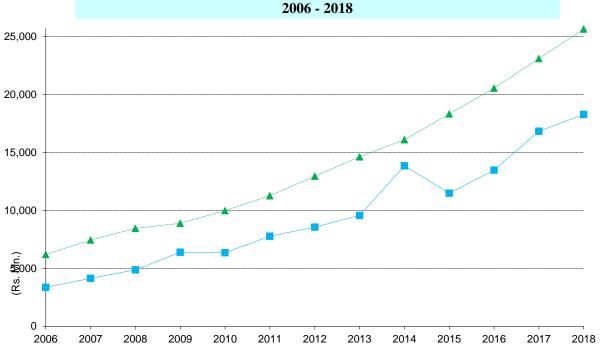

| 179,176             | 16,839                      | 1,081                  | 110,836                   |
| 2018 | 82,251                                    | 25,646                      | 9.00                    | 186,006             | 18,292                      | 985                    | 96,979                    |

Source: Employees' Trust Fund Board

The Employees' Trust Fund was established under the Employees' Trust Fund Act (No.46 in 1980), mandating all employers to contribute to the fund on a monthly basis. Table 4.4 shows the contributions and surcharges received and benefits payments to employees for the period of 2007 to 2018.

The number of employers who contributed to the Fund was approximately 54,904 in 2007 and the number has increased up to 82,251 in 2018.



Figure 4.2: E.T.F. Contribution and Surchages Received, Amount Paid, 2006 - 2018

Contributions and surcharges amount as well as the total payments to the employees has increased in the period and the highest claim payment was reported in 2014. Moreover, the amount of the fund was increasing annually.

**Amount Paid** 

Year

Table 4.5: Trade Unions, 2007-2018

Contribution & Surcharges received

| Year | No. of Unions<br>Registered<br>During the<br>Year | No. of Unions<br>Cancelled and<br>Dissolved<br>During the Year | No. of Unions<br>Functioning<br>at the End<br>of the Year | Total<br>Membership |
|------|---------------------------------------------------|----------------------------------------------------------------|-----------------------------------------------------------|-----