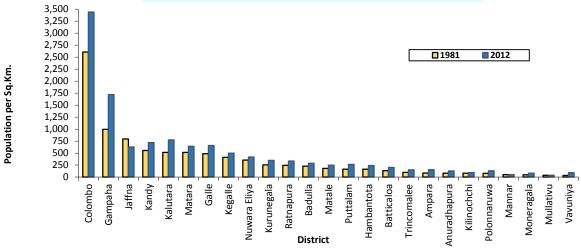

The population of Sri Lanka was 20.36 million according to the Census of Population and Housing in 2012. The average annual population growth rate was 0.7 percent according to this census and it was 1.2 percent in the Census of Population and Housing in 2001. However, the average annual population growth rate for the period of 1981-2012 was 1.02 percent. The Sex Ratio (No. of males per 100 females) has declined to 93.8 in the year 2012 though it was 99.2 in 2001. This imbalanced growth of the population is not suitable to the development of the country. Although the average annual population growth rate was declined in the last intercensal period, the population density has increased from 230 to 325 within this 30 year and it was highest in Colombo district and lowest in Vavuniya District.

Table 1.1: Population, Average Annual Growth Rate and Population Density by Districts, 1981 and 2012

| Photos       | Popula              | ition      | Average<br>Annual Growth | Population Density<br>(Persons per Sq. Km.) |       |  |  |
|--------------|---------------------|------------|--------------------------|---------------------------------------------|-------|--|--|
| District     | Census              | Year       | Rate 1981-2012           | Census                                      | _ •   |  |  |
|              | 1981 <sup>(1)</sup> | 2012       | (Percentage)             | 1981 <sup>(1)</sup>                         | 2012  |  |  |
| Colombo      | 1,699,241           | 2,324,349  | 1.01                     | 2,605                                       | 3,438 |  |  |
| Gampaha      | 1,390,862           | 2,304,833  | 1.63                     | 994                                         | 1,719 |  |  |
| Kalutara     | 829,704             | 1,221,948  | 1.25                     | 516                                         | 775   |  |  |
| Kandy        | 1,048,317           | 1,375,382  | 0.88                     | 554                                         | 717   |  |  |
| Matale       | 357,354             | 484,531    | 0.98                     | 180                                         | 248   |  |  |
| Nuwara-Eliya | 603,577             | 711,644    | 0.53                     | 354                                         | 417   |  |  |
| Galle        | 814,531             | 1,063,334  | 0.86                     | 487                                         | 658   |  |  |
| Matara       | 643,786             | 814,048    | 0.76                     | 516                                         | 641   |  |  |
| Hambantota   | 424,344             | 599,903    | 1.12                     | 164                                         | 240   |  |  |
| Jaffna       | 738,788             | 583,882    | -0.76                    | 795                                         | 629   |  |  |
| Mannar       | 106,235             | 99,570     | -0.21                    | 53                                          | 53    |  |  |
| Vavuniya     | 95,428              | 172,115    | 1.90                     | 36                                          | 92    |  |  |
| Mullativu    | 77,189              | 92,238     | 0.57                     | 39                                          | 38    |  |  |
| Kilinochchi  | 91,764              | 113,510    | 0.69                     | 80                                          | 94    |  |  |
| Batticaloa   | 330,333             | 526,567    | 1.50                     | 134                                         | 202   |  |  |
| Ampara       | 388,970             | 649,402    | 1.65                     | 86                                          | 154   |  |  |
| Trincomalee  | 255,948             | 379,541    | 1.27                     | 98                                          | 150   |  |  |
| Kurunegala   | 1,211,801           | 1,618,465  | 0.93                     | 254                                         | 350   |  |  |
| Puttalam     | 492,533             | 762,396    | 1.41                     | 165                                         | 265   |  |  |
| Anuradhapura | 587,929             | 860,575    | 1.23                     | 82                                          | 129   |  |  |
| Polonnaruwa  | 261,563             | 406,088    | 1.42                     | 77                                          | 132   |  |  |
| Badulla      | 640,952             | 815,405    | 0.78                     | 227                                         | 288   |  |  |
| Monaragala   | 273,570             | 451,058    | 1.61                     | 49                                          | 82    |  |  |
| Ratnapura    | 797,087             | 1,088,007  | 1.00                     | 246                                         | 336   |  |  |
| Kegalle      | 684,944             | 840,648    | 0.66                     | 412                                         | 499   |  |  |
| Sri Lanka    | 14,846,750          | 20,359,439 | 1.02                     | 230                                         | 325   |  |  |

Figure 1.1 : Population Density by District (1981 - 2012)

Table 1.2: Number of Sub National Administrative Divisions

| District     | DS/<br>AGA<br>Division | Pradeshiya<br>Sabha | Municipal<br>Council | Urban<br>Council | Electorate | GN<br>Division | District<br>Labour<br>Office | Sub<br>Labour<br>Office |
|--------------|------------------------|---------------------|----------------------|------------------|------------|----------------|------------------------------|-------------------------|
| Colombo      | 13                     | 3                   | 5                    | 5                | 15         | 557            | 7                            | -                       |
| Gampaha      | 13                     | 12                  | 2                    | 5                | 13         | 1,177          | 3                            | -                       |
| Kalutara     | 14                     | 12                  | -                    | 4                | 8          | 762            | 3                            | -                       |
| Kandy        | 20                     | 17                  | 1                    | 4                | 13         | 1,187          | 2                            | 1                       |
| Matale       | 11                     | 11                  | 2                    | -                | 4          | 545            | 1                            | 1                       |
| Nuwara-Eliya | 5                      | 5                   | 1                    | 2                | 4          | 491            | 2                            | 1                       |
| Galle        | 19                     | 17                  | 1                    | 2                | 10         | 895            | 1                            | 2                       |
| Matara       | 16                     | 15                  | 1                    | 1                | 7          | 650            | 1                            | 1                       |
| Hambantota   | 12                     | 10                  | 1                    | 1                | 4          | 576            | 1                            | 1                       |
| Jaffna       | 15                     | 13                  | 1                    | 3                | 10         | 435            | 1                            | -                       |
| Mannar       | 5                      | 4                   | -                    | 1                | 1          | 153            | -                            | 1                       |
| Vavuniya     | 4                      | 4                   | -                    | 1                | 1          | 102            | 1                            | -                       |
| Mullativu    | 6                      | 4                   | -                    | -                | 1          | 136            | -                            | 1                       |
| Kilinochchi  | 4                      | 3                   | -                    | -                | 1          | 95             | -                            | 1                       |
| Batticaloa   | 14                     | 9                   | 1                    | 2                | 3          | 346            | 1                            | -                       |
| Ampara       | 20                     | 17                  | 2                    | 1                | 4          | 503            | 1                            | 1                       |
| Trincomalee  | 11                     | 11                  | -                    | 2                | 3          | 230            | 1                            | 1                       |
| Kurunegala   | 30                     | 19                  | 1                    | 1                | 14         | 1,610          | 3                            | -                       |
| Puttalam     | 16                     | 10                  | -                    | 2                | 5          | 548            | 3                            | -                       |
| Anuradhapura | 22                     | 18                  | 1                    | -                | 7          | 694            | 1                            | 1                       |
| Polonnaruwa  | 7                      | 7                   | -                    | -                | 3          | 295            | 1                            | -                       |
| Badulla      | 15                     | 15                  | 2                    | 1                | 9          | 567            | 2                            | 1                       |
| Monaragala   | 11                     | 10                  | -                    | -                | 3          | 319            | 1                            | -                       |
| Ratnapura    | 17                     | 14                  | 1                    | 2                | 8          | 575            | 2                            | 1                       |
| Kegalle      | 11                     | 11                  | -                    | 1                | 9          | 573            | 1                            | 2                       |
| Sri Lanka    | 331                    | 271                 | 23                   | 41               | 160        | 14,021         | 40                           | 17                      |