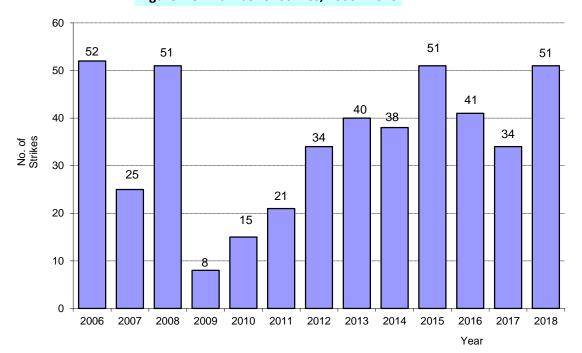

| 33,212                      | 22               | 5,610               | 16,406                         |

Source: Department of Labour - Industrial Relations Division

Note: If the number of workers who were involving to the strikes was less than five or it was ended before completing full working day, then those strikes information were excluded in above tabulation. However, it was included if the number of man days lost exceeds 50. It should be noted that the information on government sector was not included.

The number of strikes, worker's involvement and man-days lost during the period from 2006 to 2018 are given in the above table. The number of strikes has been steadily declined since 2006. But the number has suddenly gone up in the year 2008, 2015 and in the year 2018.



Figure 4.3: Number of Strikes, 2006 - 2018

Table 4.7: Industrial Disputes, 2007 - 2018

| Year | Opening Balance<br>+No. of<br>Complaints | No. of Cases<br>Settled | No. of Cases Referred for Arbitration | Amount Recovered by Settlement (Rs. '000) |
|------|------------------------------------------|-------------------------|---------------------------------------|-------------------------------------------|
| 2007 | 5,849                                    | 5,683                   | 32                                    | 2,323,171.83                              |
| 2008 | 5,596                                    | 5,162                   | 32                                    | 1,466,227.40                              |
| 2009 | 4,653                                    | 4,294