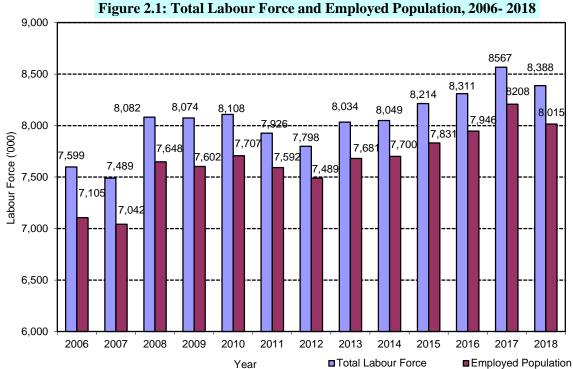

Table 1.4 indicates the estimated mid year population by sex in Sri Lanka during the period of 2006–2018. Population data for intercensal period were estimated by considering the latest previous Census information.

Figure 1.3: Estimated Mid Year Population by Sex, 2006 - 2018

The above chart shows the estimated mid-year population by sex. The population has gradually increased in the period from 2006 to 2011 with same gender gap according to Census of Population in the year 2001 for the estimations. However, the gender pattern has changed from 2012 onwards according to the Census of Population and Housing in 2012.