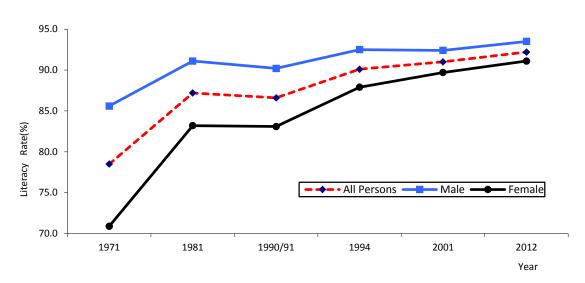

Figure 1.7: Literacy Rates by Sex, 1971 - 2012

Table 1.10: Literacy Rates by Sex and District (Population of Age 10 Years and Over), 1981 – 2012

| District     |       | 1981 |        |       | 2001 |        |       | 2012 |        |
|--------------|-------|------|--------|-------|------|--------|-------|------|--------|
| District     | Total | Male | Female | Total | Male | Female | Total | Male | Female |
| Colombo      | 94.1  | 95.8 | 92.3   | 94.7  | 95.3 | 94.0   | 98.0  | 98.5 | 97.6   |
| Gampaha      | 94.6  | 96.3 | 92.9   | 95.4  | 95.7 | 95.1   | 98.5  | 98.8 | 98.2   |
| Kalutara     | 90.3  | 93.2 | 87.5   | 93.2  | 93.7 | 92.6   | 97.2  | 97.8 | 96.6   |
| Kandy        | 85.9  | 90.9 | 81.0   | 90.5  | 92.4 | 88.7   | 95.4  | 96.8 | 94.2   |
| Matale       | 83.7  | 89.2 | 78.0   | 88.3  | 90.2 | 86.4   | 94.2  | 95.7 | 92.8   |
| Nuwara-Eliya | 78.7  | 87.6 | 69.6   | 82.6  | 87.6 | 77.7   | 90.9  | 94.9 | 87.2   |
| Galle        | 89.8  | 92.7 | 87.1   | 92.3  | 93.2 | 91.5   | 96.2  | 96.9 | 95.6   |
| Matara       | 85.8  | 90.2 | 81.7   | 90.3  | 91.9 | 88.9   | 94.8  | 95.9 | 93.8   |
| Hambantota   | 81.8  | 87.5 | 75.8   | 88.9  | 90.9 | 87.0   | 94.1  | 95.6 | 92.8   |
| Jaffna       | 93.4  | 94.5 | 92.3   | -     | -    | -      | 98.2  | 98.4 | 98.0   |
| Mannar       | 86.8  | 89.7 | 83.4   | -     | -    | -      | 97.6  | 98.1 | 97.1   |
| Vavuniya     | 85.4  | 89.2 | 80.9   | -     | -    | -      | 97.1  | 98.0 | 96.2   |
| Mullativu    | 89.0  | 91.3 | 86.0   | -     | -    | -      | 97.3  | 98.0 | 96.6   |
| Kilinochchi  | -     | -    | -      | -     | -    | -      | 97.7  | 98.3 | 97.1   |
| Batticaloa   | 68.3  | 74.4 | 61.9   | -     | -    | -      | 89.5  | 91.5 | 87.8   |
| Ampara       | 75.0  | 82.3 | 66.7   | 85.9  | 88.9 | 82.9   | 92.8  | 95.2 | 90.6   |
| Trincomalee  | 79.5  | 84.9 | 73.1   | -     | -    | -      | 93.5  | 95.5 | 91.7   |
| Kurunegala   | 88.2  | 92.0 | 84.2   | 92.7  | 93.3 | 91.5   | 96.5  | 97.4 | 95.7   |
| Puttalam     | 90.0  | 92.4 | 87.6   | 90.7  | 91.2 | 90.3   | 95.8  | 96.3 | 95.3   |
| Anuradhapura | 86.5  | 90.9 | 81.3   | 90.5  | 92.1 | 88.8   | 95.7  | 97.0 | 94.6   |
| Polonnaruwa  | 87.0  | 89.9 | 82.8   | 90.0  | 91.2 | 88.7   | 94.8  | 96.0 | 93.7   |
| Badulla      | 78.1  | 86.1 | 69.9   | 85.2  | 88.9 | 81.7   | 91.8  | 94.7 | 89.1   |
| Monaragala   | 78.0  | 83.6 | 70.9   | 86.0  | 88.1 | 83.8   | 92.8  | 94.7 | 91.0   |
| Ratnapura    | 82.4  | 87.9 | 76.4   | 88.4  | 90.4 | 86.3   | 93.9  | 95.5 | 92.4   |
| Kegalle      | 87.5  | 92.0 | 83.2   | 91.4  | 93.0 | 89.8   | 96.0  | 97.3 | 94.9   |
| Sri Lanka    | 87.2  | 91.1 | 83.2   | 91.0  | 92.4 | 89.7   | 95.7  | 96.9 | 94.6   |

Source: Department of Census and Statistics-/ Census of Population and Housing - 1981, 2001 and 2012

The above table shows the literacy rate by sex and districts for the Census Years from 1981 to 2012. The total literacy rate has increased from 87.2 percent to 95.7 percent in the period. Although, the rate has increased for both sexes, literacy rate of females has increased very rapidly than males. The highest literacy rate (98.5 percent) was reported from Gampaha district and the second and third places were taken by Jaffna and Colombo districts respectively.