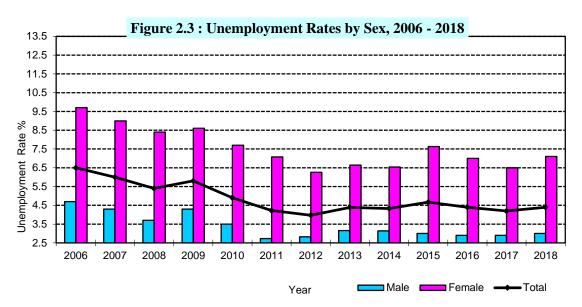

it: -  $\underline{\text{http://www.statistics.gov.lk/samplesurvey/Re-weightingLFS.pdf}}$ 

Table 2.12 provides the Labour Force Participation Rate, Employment Rate and Unemployment Rate by sex from 2006 to 2018. The female labour force participation rate has been found to be fluchuating

<sup>\*</sup> Including Eastern Province but Excluding Northern Province

<sup>\*\*</sup> Excluding Northern and Eastern Provinces

until the year 2012 and it has rapidly increased upto 35.4 percent in 2013. The male labour force participation rate was more than double of female rate for the above period. The employment rate of women has increased from 90.3 percent to 93.7 percent with fluctuations in the period and the pattern was same for men but the male rate was higher than female rate in each year.



Table 2.13: Unemployed Population and Unemployment Rate by Gender, 2006 - 2018

| Year | Uner    | nployed Pop | ulation | Unem  | oloyment Rat | te (%) |
|------|---------|-------------|---------|-------|--------------|--------|
| rear | Total   | Male        | Female  | Total | Male         | Female |
| 2006 | 493,439 | 226,664     | 266,775 | 6.5   | 4.7          | 9.7    |
| 2007 | 447,021 | 209,721     | 237,300 | 6.0   | 4.3          | 9.0    |
| 2008 | 433,397 | 193,978     | 239,419 | 5.4   | 3.7          | 8.4    |
| 2009 | 454,316 | 206,343     | 247,973 | 5.8   | 4.3          | 8.6    |
| 2010 | 395,304 | 173,962     | 221,342 | 4.9   | 3.5          | 7.9    |
| 2011 | 334,854 | 142,053     | 192,801 | 4.2   | 2.7          | 7.1    |
| 2012 | 309,703 | 146,629     | 163,074 |