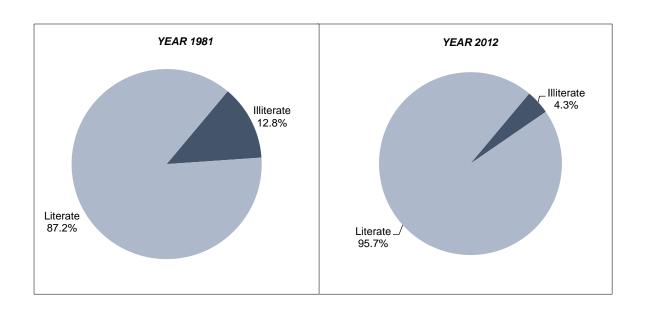

Figure 1.6: Literacy Rates for 1981 & 2012

<sup>\*</sup> Excluding Northern and Eastern Provinces

<sup>1.</sup> Census of Population 1971, 1981, 2001 and 2012

<sup>2.</sup> Household Income and Expenditure Survey 1990 / 1991, 2011

<sup>3.</sup> Demographic Survey - 1994

This figure illustrates the gap between Literacy and Illiteracy among population of aged 10 years and over for the year 1981 and 2012. It is clearly observed that the literate population has increased in the previous period of thirty years due to free education.