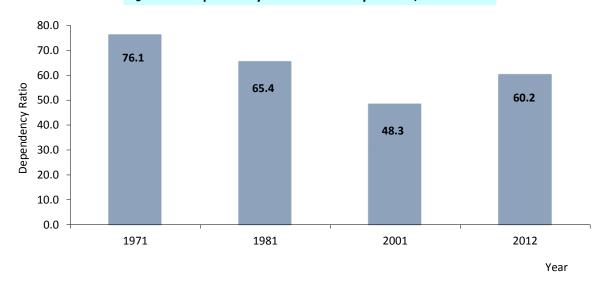

Figure 1.4: Crude Birth Rate and Crude Death Rate, 2006 - 2018

<sup>\*</sup> Provisional

Table 1.8: Age Composition and Dependency Ratio in Census of Population, 1971 -2012 (In '000)

| Item             | 1971   |       | 1981   |       | 2001   |       | 2012   |       |  |
|------------------|--------|-------|--------|-------|--------|-------|--------|-------|--|
|                  | Number | %     | Number | %     | Number | %     | Number | %     |  |
| All Ages         | 12,689 | 100.0 | 14,846 | 100.0 | 16,929 | 100.0 | 20,359 | 100.0 |  |
| 0 - 14           | 4,944  | 39.0  | 5,226  | 35.2  | 4,449  | 26.3  | 5,132  | 25.2  |  |
| 15 - 59          | 7,206  | 56.8  | 8,978  | 60.5  | 11,413 | 67.4  | 12,707 | 62.4  |  |
| 60 and over      | 538    | 4.2   | 641    | 4.3   | 1,067  | 6.3   | 2,520  | 12.4  |  |
| Dependency Ratio | 76.1   |       | 65.4   |       | 48.3   |       | 60.2   |       |  |

Source: Department of Census and Statistics: Population Census Reports.

Note: 1. Census of Population was not conducted in 1991.

2. Excluded Northern and Eastern Provinces in 2001 Census

The child population of age below 15 (0-14 age group) can be categorized as early dependance and they are the future of a country. But, unfortunately, this dependent population has rapidly declined from 39.0 percent to 25.2percent, which is 14 units decrease in the period of 1971 to 2012.

Figure 1.5: Dependancy Ratio for the Population, 1971 - 2012

Total dependancy ratio indicates the number of dependents (age groups 0 - 14 years and elderly age group 60 years and above) per 100 persons in the working age group 15 - 59 years. The Dependancy ratio was 76.1 percent in 1971 and it has gradually decreased until 2001 to 48.3 percent. However, it has gone up (60.2 percent) in 2012.