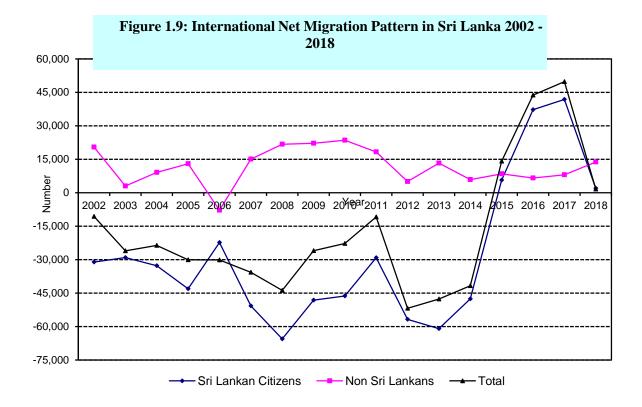

Furthermore, International Migrations (both arrivals and departures by nationality) have rapidly increased within the last decade. Always, the number of departures of Sri Lankans was higher than the number of arrivals to the country and vast majority have gone abroad for foreign employment to strengthen the economy of the country.