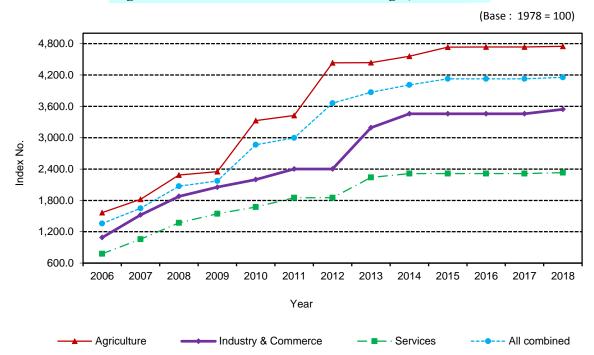

Technical Colleges offer various vocational training programmes for youth in Sri Lanka especially for the school leavers after G.C.E. O/L & A/L examinations. According to the above table a total number of 39,084 students were enrolled for various courses conducted by 39 technical Colleges during 2018. These programs of qualifications such as Higher Diploma, National Diploma, National Certificates, National Craft (Trade) and other short courses for technical skills. It can be assured that the skilled workers are joining the labour force annually through these institutions.