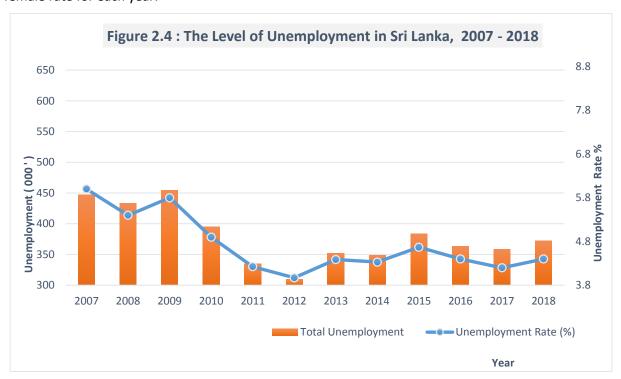

15 years and above and data covers all districts.

A reweighting of Labour Force Statistics was done by the DCS for the data from 2011 onwards; the Table consists with reweighted estimates. For more information on reweighting; visit: - <a href="http://www.statistics.gov.lk/samplesurvey/Re-weightingLFS.pdf">http://www.statistics.gov.lk/samplesurvey/Re-weightingLFS.pdf</a>

The unemployed population and unemployment rates by sex since 2006 are given in the above table. The unemployment rate is defined as the ratio of number of unemployed persons to the total Labour Force. In the year 2006, the unemployment rate was 6.5 percent, it has decreased gradually, and the rate was 4.4 at the end of 2018 for both sexes. However, the male rate has always been lower than the female rate for each year.



Table 2.14: UNEMPLOYMENT RATE BY PROVINCE AND SEX, 2013 - 2018

| Duarinas      |     | 2013 | 3    | 2014 |     |      | 2015 |     | 2016 |     | 2017 |      | ,   | 2018 |      |     |     |      |
|---------------|-----|------|------|------|-----|------|------|-----|------|-----|------|------|-----|------|------|-----|-----|------|
| Province      | Т   | М    | F    | Т    | M   | F    | Т    | М   | F    | Т   | M    | F    | Т   | М    | F    | Т   | М   | F    |
| Western       | 3.9 | 3.3  | 5.2  | 3.7  | 3.3 | 4.6  | 4.1  | 3.1 | 6.0  | 3.2 | 2.2  | 5.1  | 3.2 | 2.8  | 4.0  | 3.1 | 2.4 | 4.5  |
| Central       | 4.6 | 3.2  | 6.9  | 4.3  | 2.9 | 6.5  | 4.7  | 3.4 | 6.6  | 5.1 | 3.9  | 7.0  | 4.5 | 3.0  | 6.6  | 5.4 | 3.9 | 7.9  |
| Southern      | 5.6 | 4.2  | 8.1  | 5.9  | 4.4