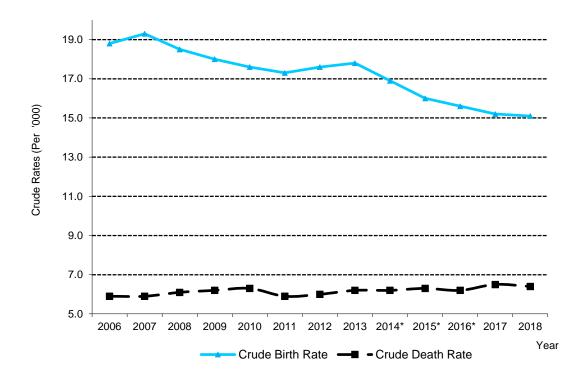

Table 1.7: Registered Births by Sex, Crude Birth Rates and Crude Death Rates (2006 – 2018)

| <b>V</b> | Re      | gistered Birth | Crude Birth<br>Rate | Crude<br>Death Rate       |                           |
|----------|---------|----------------|---------------------|---------------------------|---------------------------|
| Year     | Total   | Male           | Female              | (Per 1,000<br>Population) | (Per 1,000<br>Population) |
| 2006     | 373,538 | 191,263        | 182,275             | 18.8                      | 5.9                       |
| 2007     | 386,573 | 198,018        | 188,555             | 19.3                      | 5.9                       |
| 2008     | 373,575 | 191,296        | 182,279             | 18.5                      | 6.1                       |
| 2009     | 368,304 | 188,279        | 180,025             | 18.0                      | 6.2                       |
| 2010     | 363,881 | 186,274        | 177,607             | 17.6                      | 6.3                       |
| 2011     | 362,044 | 185,452        | 176,592             | 17.3                      | 5.9*                      |
| 2012     | 359,959 | 183,975        | 175,984             | 17.6                      | 6.0*                      |
| 2013     | 365,762 | 187,671        | 178,091             | 17.8                      | 6.2*                      |
| 2014*    | 349,715 | 177,840        | 171,875             | 16.9                      | 6.2                       |
| 2015*    | 334,821 | 169,918        | 164,903             | 16.0                      | 6.3                       |
| 2016*    | 331,073 | 169,177        | 161,896             | 15.6                      | 6.2                       |
| 2017*    | 326,052 | 165,926        | 160,126             | 15.2                      | 6.5                       |
| 2018*    | 328,112 | 166,946        | 161,166             | 15.1                      | 6.4                       |

Source: Registrar General's Department

Note: Number of births in a given year is the number of births registered in that particular year.

Table 1.7 gives Registered Births by sex, Crude Birth Rate and Crude Death Rate for the period from 2006 to 2018. Total registered births in 2006 were 373,538. (191,263 males and 182,275 females) and it was 328,112 (166,946 males and 161,166 females) in 2018. The highest number of births was registered in 2007, which was 386,573. The Crude birth rate has declined from 18.8 to 15.1 in this period and the crude death rate has increased from 5.9 to 6.4.

Figure 1.4: Crude Birth Rate and Crude Death Rate, 2006 - 2018

<sup>\*</sup> Provisional

Table 1.8: Age Composition and Dependency Ratio in Census of Population, 1971 -2012 (In '000)

| Item             | 1971   |       | 1981   |       | 2001   |       | 2012   |       |  |
|------------------|--------|-------|--------|-------|--------|-------|--------|-------|--|
|                  | Number | %     | Number | %     | Number | %     | Number | %     |  |
| All Ages         | 12,689 | 100.0 | 14,846 | 100.0 | 16,929 | 100.0 | 20,359 | 100.0 |  |
| 0 - 14           | 4,944  | 39.0  | 5,226  | 35.2  | 4,449  | 26.3  | 5,132  | 25.2  |  |
| 15 - 59          | 7,206  | 56.8  | 8,978  | 60.5  | 11,413 | 67.4  | 12,707 | 62.4  |  |
| 60 and over      | 538    | 4.2   | 641    | 4.3   | 1,067  | 6.3   | 2,520  | 12.4  |  |
| Dependency Ratio | 76.1   |       | 65.4   |       | 48.3   |       | 60.2   |       |  |