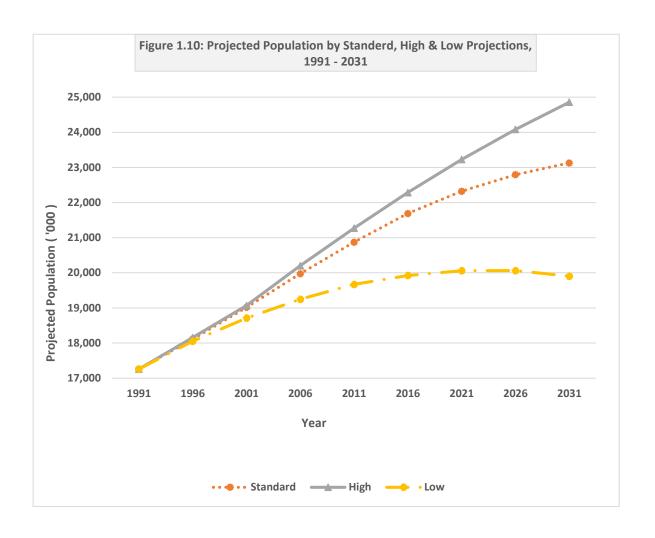

eriod of time due to some social changes with better living environments.

Table 1.17: Projected Population by Standard, High and Low Projections,

| 19   | 91 – 2031 | (in      | Thousands) |
|------|-----------|----------|------------|
| Year | Standard  | High     | Low        |
| 1991 | 17,259.9  | 17,259.2 | 17,259.2   |
| 1996 | 18,111.0  | 18,157.6 | 18,051.8   |
| 2001 | 19,015.3  | 19,068.5 | 18,711.5   |
| 2006 | 19,976.7  | 20,204.3 | 19,247.5   |
| 2011 | 20,873.4  | 21,271.5 | 19,671.1   |
| 2016 | 21,689.8  | 22,285.8 | 19,922.8   |
| 2021 | 22,323.8  | 23,226.6 | 20,060.8   |
| 2026 | 22,794.3  | 24,084.8 | 20,061.5   |
| 2031 | 23,128.8  | 24,859.3 | 19,902.5   |

Source: Department of Census and Statistics-Population and Labour Force Projections for Sri Lanka 1991 – 2031



#### **CHAPTER 2**

#### LABOUR FORCE PARTICIPATION

The labour supply and demand, which is called labour market information, are very important factors to measure the improvement of the economy in the country. The Economically Active Population is defined as "Labour Force" and it comprises all the employed and unemployed persons of a specific age group. The aged 10 years and over was the specific age group to the economically active population until the year 2010 according to Sri Lanka Labour Force Survey which was conducted by Department of Census and Statistics in Sri Lanka. However, the minimum age to the labour force has increased up to age 15 in the year 2011 in the above survey. There are two types of reference periods as "Usual" and "Current" to this survey and current reference